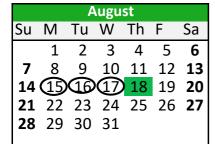

## Pierre School District Elementary 2022-2023 Calendar

15th, 16th, 17th - Teacher In-Service 18th - First Day of School

| September                                             |    |    |    |    |    |           |  |
|-------------------------------------------------------|----|----|----|----|----|-----------|--|
| Su                                                    | M  | Tu | W  | Th | F  | Sa        |  |
|                                                       |    |    |    | 1  | 2  | 3         |  |
| 4                                                     | 5  | 6  | 7  | 8  | 9  | 10        |  |
| 11                                                    | 12 | 13 | 14 | 15 | 16 | <b>17</b> |  |
| 18                                                    | 19 | 20 | 21 | 22 | 23 | 24        |  |
| 25                                                    | 26 | 27 | 28 | 29 | 30 |           |  |
| <b>25</b> 26 27 28 29 30  Sth - No School - Labor Day |    |    |    |    |    |           |  |